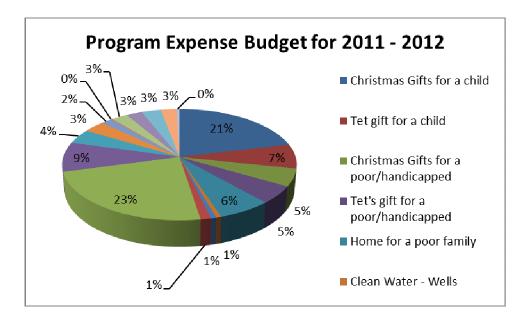

| Program Expense Budget Dec 1st 2011 - Dec. 1st 2012 |                           |             |             |            |
|-----------------------------------------------------|---------------------------|-------------|-------------|------------|
| Program                                             | Execution Plan            | Yearly Cost | Date Needed | Allocation |
| Christmas Gifts for a child                         | 3600 kids at \$7 each     | \$25,200.00 | Dec-11      | 21.25%     |
| Tet gift for a child                                | 1200 kids at \$7 each     | \$8,400.00  | Jan-12      | 7.08%      |
| Christmas Gifts for a                               |                           |             |             |            |
| poor/handicapped                                    | 1500 people at \$5 each   | \$6,000.00  | Dec-11      | 5.53%      |
| Tet's gift for a                                    |                           |             |             |            |
| poor/handicapped                                    | 1500 people at \$5 each   | \$6,000.00  | Jan-12      | 5.53%      |
| Home for a poor family                              | 5 houses                  | \$7,700.00  | Quarterly   | 6.49%      |
| Clean Water - Wells                                 | 2                         | \$750.00    | Mar-12      | 0.66%      |
| Clean Water - Water Basin                           | 2                         | \$750.00    | Mar-12      | 0.66%      |
| Clean Water for a Village -                         |                           |             |             |            |
| System                                              | 1 clean water system      | \$1,500.00  | Apr-12      | 1.2%       |
| Sponsor a poor student                              | 230 kids at \$120/yr/kid  | \$27,600.00 | Dec-11      | 23.27%     |
| Sponsor an orphan                                   | 85 kids at \$120/yr/kid   | \$10,200.00 | Quarterly   | 8.6%       |
| Sponsor a child for                                 |                           |             |             |            |
| Medical Treatment USA                               | Cost for 1 child          | \$5,000.00  | May-12      | 4.2%       |
| Uniform & Summer                                    |                           |             |             |            |
| Outings                                             | 500 children at \$8 each  | \$4,000.00  | Jul-12      | 3.37%      |
| Disaster Relief Effort                              | 200 families at \$10 each | \$2,000.00  | Jan-12      | 1.68%      |
| Trung Thu gifts                                     | 125 children at \$3 each  | \$375.00    | Sept-11     | 0.31%      |
| Orphanage Remodeling                                | 1 orphanage at \$3000     | \$3,000.00  | Aug-12      | 2.53%      |
| School Remodeling                                   | 1 classroom at \$3000     | \$3,000.00  | Aug-12      | 2.53%      |
| Lunch for Poor Students                             | 75 kids, \$4/kid/month    | \$3,600.00  | Quarterly   | 3.03%      |
| Dining Hall for a School                            | \$3000 each               | \$3,000.00  | Sep-12      | 2.53%      |
| Playground for a School                             | \$500 each                | \$500.00    | Sep-12      | 0.42%      |

#### MESSENGERS OF LOVE Program Expense Budget Dec 1st 2011 - Dec. 1st 2012

# Total Budget Required: \$118,575.00