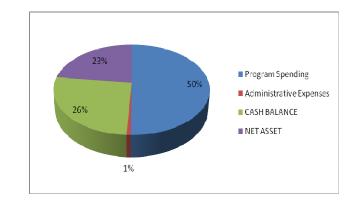

## MESSENGERS OF LOVE Financial Report 2010-2011 Fiscal Tax Year July 1st 2010 through March 31st 2011

| REVENUE                               | \$56,586.13 |
|---------------------------------------|-------------|
| From Donations                        | \$22,557.28 |
| From Special Events &<br>Fund Raising | \$34,028.85 |
| Program Spending                      | \$53,760    |
| Administrative Expenses               | \$772.73    |
| CASH BALANCE                          | \$28,018.03 |
| NET ASSET                             | \$24,659.20 |