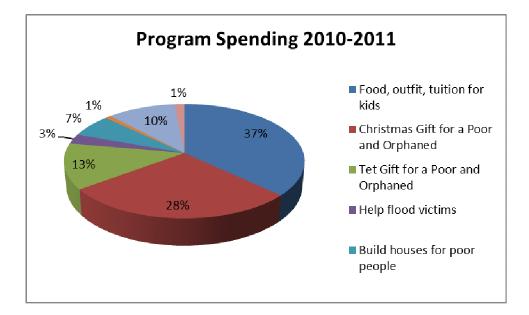

## Program Spending Breakdown - April 01 2010 through 31st March 2011

| Programs Expenses                      | Amount   |
|----------------------------------------|----------|
| Food, outfit, tuition for kids         | \$19,865 |
| Christmas Gift for a Poor and Orphaned | \$15,000 |
| Tet Gift for a Poor and Orphaned       | \$6,955  |
| Help flood victims                     | \$1,500  |
| Build houses for poor people           | \$3,500  |
| Haiti mission                          | \$500    |
| Heart Surgery                          | \$5,640  |
| Others (Clean water system)            | \$800    |
| Total Program Spending 04/2009-03/2010 | \$53,760 |