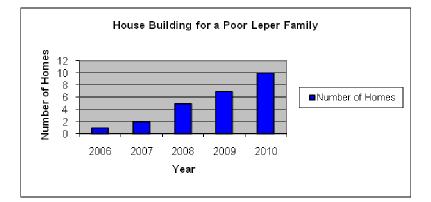

# House Building for a Poor Family

|      | -            |
|------|--------------|
|      | Number of    |
| Year | Houses Built |
| 2006 | 1            |
| 2007 | 2            |
| 2008 | 3            |
| 2009 | 4            |
| 2010 | 5            |
| 2011 | 5            |
| 2012 | 5            |
|      |              |