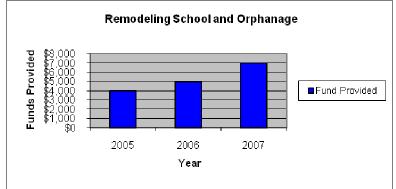

### **Quality of Life** Improvement **Fund Provided** Year

| 2005 | \$400   |
|------|---------|
| 2007 | \$400   |
| 2008 | \$1,700 |
| 2009 | \$2,000 |
|      |         |

School and Orphanage

Remodeling

Year

2005

2006 2007

2008

2009

2010 2011

Fund Provided

\$4,000

\$5,000

\$7,000