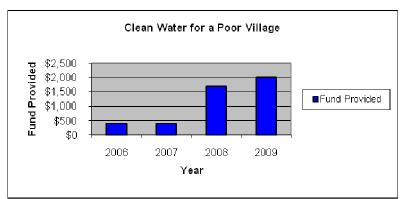

### **Quality of Life** Improvement **Fund Provided** Year

| 2005 | \$400   |
|------|---------|
| 2007 | \$400   |
| 2008 | \$1,700 |
| 2009 | \$2,000 |
|      |         |

School and Orphanage

Remodeling